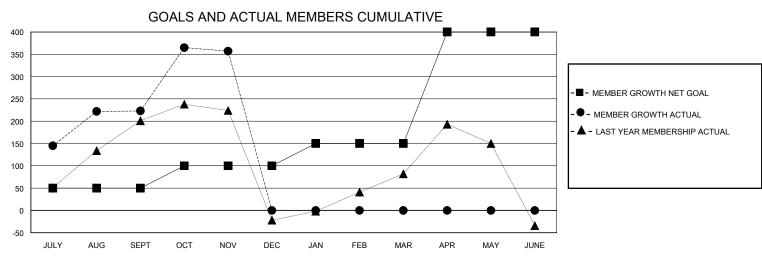

## GOALS AND ACTUAL NEW CLUBS CUMULATIVE

| DROPPED CLUBS: 2               |     | 54 CLUBS OF 123 ADDED 1 OR MORE<br>NEW MEMBERS | GENDER DISTRIBUTION  MALE 1,344 (35.82%) |                |     |
|--------------------------------|-----|------------------------------------------------|------------------------------------------|----------------|-----|
| DROPPED MEMBERS                |     |                                                | FEMALE                                   | 2,403 (64.05%) |     |
| DECEASED                       | 2   | CLICK HERE FOR CLIMIN ATIVE                    | TOTAL FAMILY UNIT MEMBERS                |                | 724 |
| CLUB CANCELLED 25<br>OTHER 208 |     | CLICK HERE FOR CUMULATIVE MEMBERSHIP DATA      | FAMILY MEMBERS PAYING HALF               |                | 396 |
| TOTAL                          | 235 |                                                |                                          |                |     |