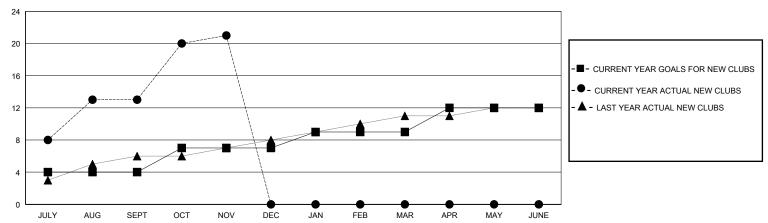

## GOALS AND ACTUAL NEW CLUBS CUMULATIVE

| DROPPED CLUBS: 2               |     | 54 CLUBS OF 123 ADDED 1 OR MORE<br>NEW MEMBERS | GENDER DISTRIBUTION  MALE 1,344 (35.82%) |                |     |
|--------------------------------|-----|------------------------------------------------|------------------------------------------|----------------|-----|
| DROPPED MEMBERS                |     |                                                | FEMALE                                   | 2,403 (64.05%) |     |
| DECEASED                       | 2   | CLICK HERE FOR CLIMIN ATIVE                    | TOTAL FAMILY UNIT MEMBERS                |                | 724 |
| CLUB CANCELLED 25<br>OTHER 208 |     | CLICK HERE FOR CUMULATIVE MEMBERSHIP DATA      | FAMILY MEMBERS PAYING HALF               |                | 396 |
| TOTAL                          | 235 |                                                |                                          |                |     |